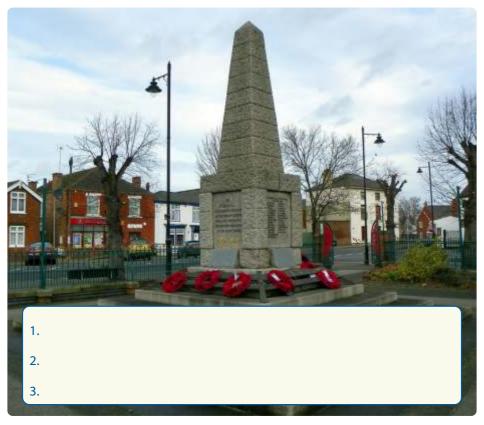

# Copy three names from the war memorial in Kirton

| Class Teacher's Signature | Sticker |
|---------------------------|---------|
|                           |         |
|                           |         |
|                           |         |
| Date                      |         |
|                           |         |
|                           |         |
|                           |         |