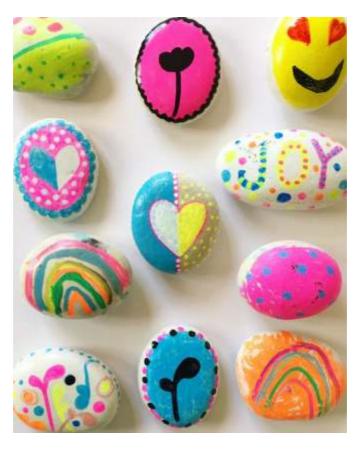

# Decorate a stone and bring it to school

| Class Teacher's Signature | Stamp |  |
|---------------------------|-------|--|
|                           |       |  |
|                           |       |  |
|                           |       |  |
| Date                      |       |  |
|                           |       |  |
|                           |       |  |
|                           |       |  |